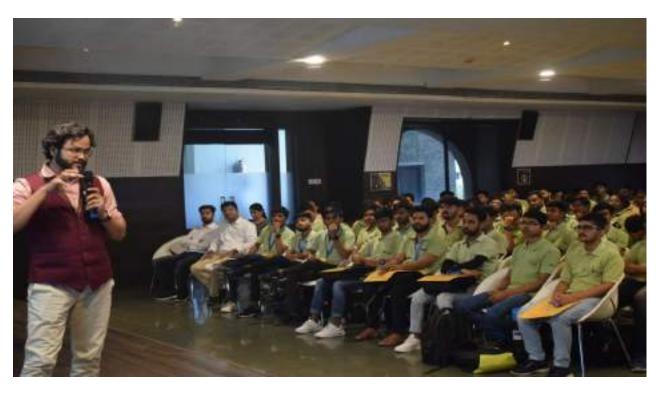

## **Annexure III: Glimpses of Event**

Mr. Anurag is delivering Expert talk on "Design Thinking and Experiencal Sharing

Ms. Richa is delivering Expert talk on "IPR Management"

Students during the session

Questions By students during the session

**Group Photo** 