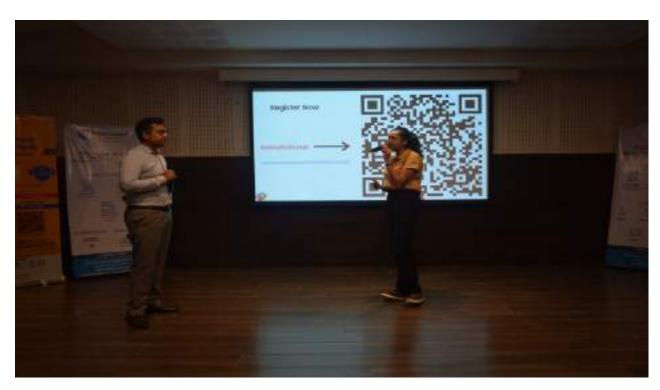

## **Annexure III: Glimpses of Event**

Mr. Anurag is delivering Expert talk on "Design Thinking and Experiencal Sharing

Ms. Richa is delivering Expert talk on "IPR Management"

Students during the session

Questions By students during the session

**Group Photo** 