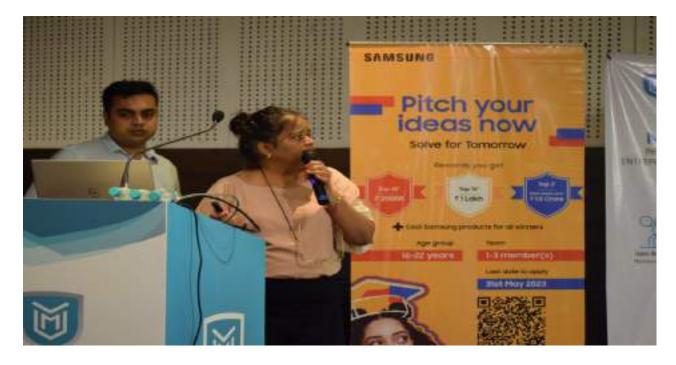

## **Annexure III: Glimpses of Event**

Mr. Anurag is delivering Expert talk on "Design Thinking and Experiencal Sharing

Ms. Richa is delivering Expert talk on "IPR Management"

Students during the session

Questions By students during the session

**Group Photo** 